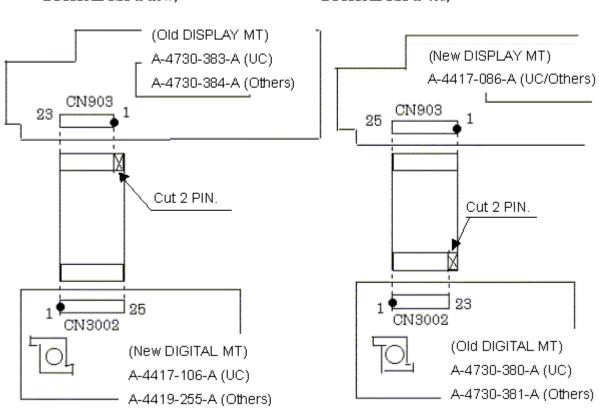

If there are no stocks of same version, order board that is available, cut 2 PIN of 25 PIN FFC cable according to the number of PIN on old board and connect it.

(Note) Be careful with the position when cutting FFC cable. If wrong position is cut,

## 3. How to mount boards in different version:

- If DISPLAY MT is old version and DIGITAL MT is new,
- If DISPLAY MT is new, DIGITAL MT is old,